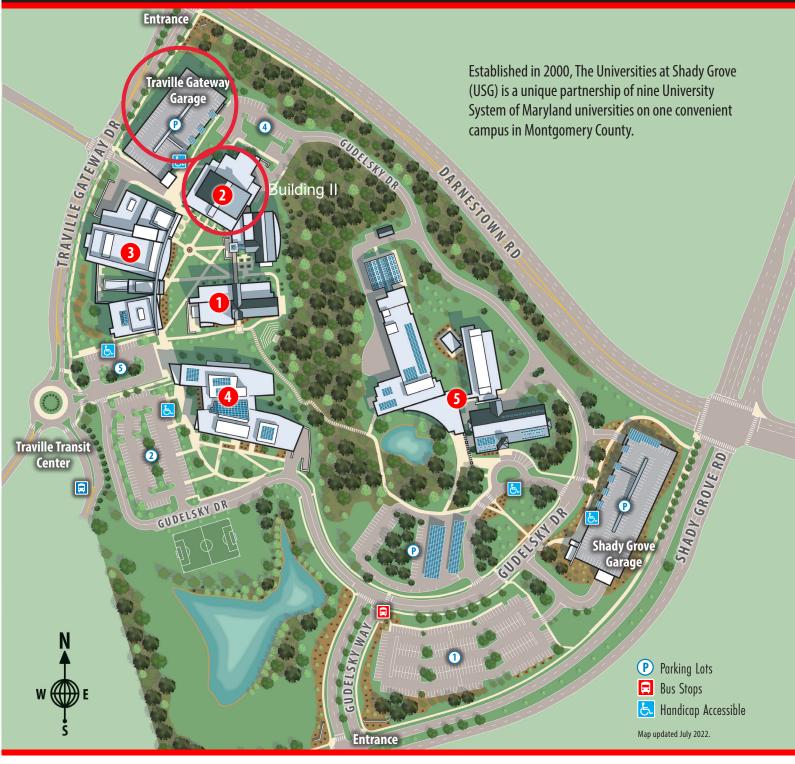

## BUILDING I 9640 Gudelsky Drive

Auditorium
UMB Nursing Program

Conference Center

## 2 BUILDING II 9630 Gudelsky Drive

Copy Center
Marriott Teaching Kitchen
Multipurpose Rooms
Transportation and Parking Services
UMES Programs

UMES Programs University of Maryland, College Park Robert H. Smith School of Business Undergraduate Program

## 3 BUILDING III: CLIFFORD AND CAMILLE KENDALL ACADEMIC CENTER 9636 Gudelsky Drive

Bowie State University Programs
Campus Recreation Center
Center for Student Engagement and
Financial Resources
Green Grove Cafe
IT Service Desk/Computer Labs
Priddy Library
Recruitment and Transfer Access
Towson University Programs
UMB Social Work Program
UMBC Programs

USG Staff Offices University of Baltimore Programs University of Maryland, College Park Programs University of Maryland Global Campus Programs

## 4 BUILDING IV: BIOMEDICAL SCIENCES AND ENGINEERING FACILITY 9631 Gudelsky Drive

Career and Internship Services Center Center for Counseling and Consultation Entrepreneurship Lab Grover Cafe

Grover Cafe
Health Science Labs
IT Service Desk/Computer Labs
Interprofessional Training Facility
Macklin Center for Academic Success

Mailroom Product Design Laboratory and Fabrication Facility Salisbury University Programs UMB Health and Human Services

(Patient Care Facility)
UMB School of Dentistry Program
UMB School of Pharmacy Program
UMBC Programs

University of Maryland, College Park Programs 5 UMD INSTITUTE FOR BIOSCIENCE + BIOTECHNOLOGY RESEARCH 9600 Gudelsky Drive